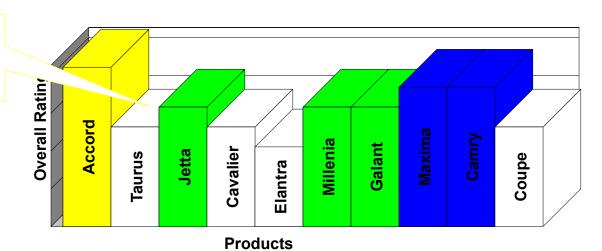

Drag and drop a 3-D Axis shape from the Charting Shapes stencil to create this 3-D bar graph.