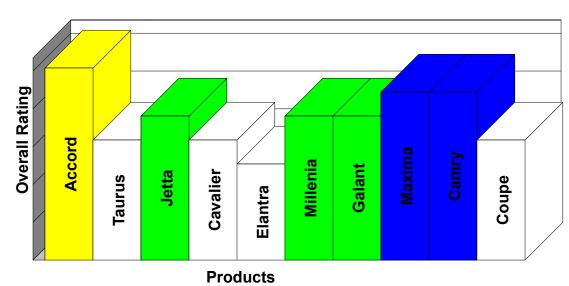

Drag and drop a 3-D Axis shape from the Charting Shapes stencil to create this 3-D bar graph.